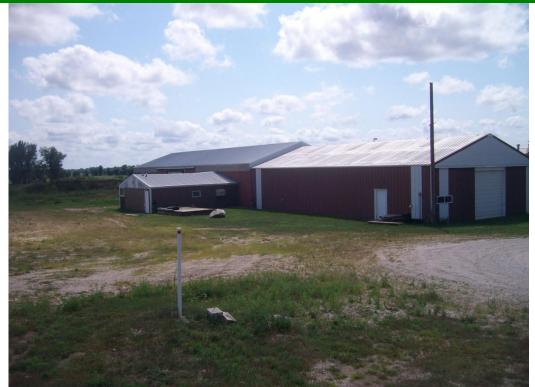

## FOR SALE AT AUCTION 4582 380<sup>th</sup> Street Emmetsburg, Iowa 50536 Saturday, August 27 at 10:30A.M.

| Building Size<br>40 x 182       | Square Footage<br>8,180 | Lot Size<br>2.069 acres     | Description<br>This commercial warehouse/shop<br>building has many uses and could<br>be subdivided. There is an<br>insulated and heated shop area<br>with a 12 ft overhead door. The lot<br>is big enough for additional<br>buildings to be erected. |
|---------------------------------|-------------------------|-----------------------------|------------------------------------------------------------------------------------------------------------------------------------------------------------------------------------------------------------------------------------------------------|
| Built in<br>1979                | Office Size<br>30 x 30  | Heat<br>Nat. gas forced air |                                                                                                                                                                                                                                                      |
| Air Conditioning<br>Window Unit | Taxes<br>\$892          | Average Gas<br>\$162        |                                                                                                                                                                                                                                                      |